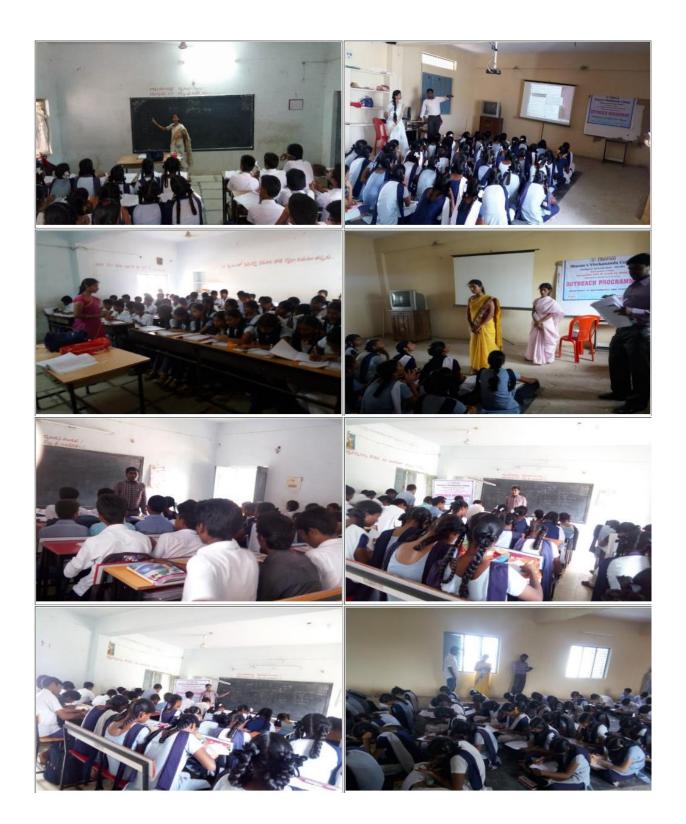

## **Outreach Program for school students:**

As a part of department activities, Mathematics and Statistics department organized a 3 day Outreach program on "STATISTICS, STATISTICAL DATA AND ANALYSIS OF STATISTICAL DATA THROUGH MEASURES OF CENTRAL TENDENCY AND PROBABILITY" from 26,27,29 AUG 2016 at Z.P.H. School, Nagaram, Ranga Reddy District for 10th class students.

Following faculty members of our department took classes .

- Mrs. P. Rajini
- Mr. N Chandan Babu

The Following Student Volunteer took part in this Program

- G Rajashree (B.Sc (MSCs IIIA))
- R Gowtham Kumar (B.Sc (MSCs IIIA))
- V Swathi (B.Sc (MSCs IIIB))
- N Sandhya (B.Sc (MSCs IIIB))

The course covers the topics :

Introduction to Statistics and Computation of Mean, Median, Mode

Drawing Ogive Curve

Computation of Mean, Median, Mode through Ms Excel

The faculty was happy and got different experience from teaching to school students. The feedback from school students is appreciated. We are thankful to ZPH School Headmaster, Mr. Aravindan Kumar and faculty members for their co-operation and support for the successful completion of the Outreach program. We will try to provide more topics in the fore coming programs to improve more student understandability.