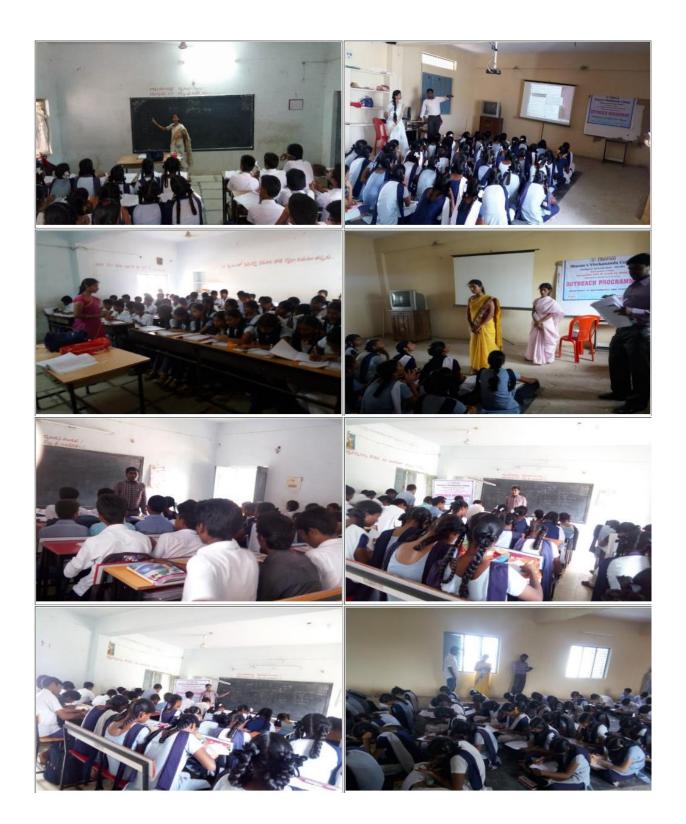

## **Outreach Program for school students:**

As a part of department activities, Mathematics and Statistics department organized a 3 day Outreach program on "STATISTICS, STATISTICAL DATA AND ANALYSIS OF STATISTICAL DATA THROUGH MEASURES OF CENTRAL TENDENCY and PROBABILITY" from 26,27,29 AUG 2016 at Z.P.H. School, Nagaram, Ranga Reddy District for 10th class students.

Following faculty members of our department took classes .

- Mrs. P. Rajini
- Mr. N Chandan Babu

The Following Student Volunteer took part in this Program

- G Rajashree (B.Sc (MSCs IIIA))
- R Gowtham Kumar (B.Sc (MSCs IIIA))
- V Swathi (B.Sc (MSCs IIIB))
- N Sandhya (B.Sc (MSCs IIIB))

The course covers the topics :

Introduction to Probability, basic definitions of probability, Addition

theorem of probability and real life problems based on probability.

The faculty was happy and got different experience from teaching to school students. The feedback from school students is appreciated. We are thankful to ZPH School Headmaster, Mr. Aravindan Kumar and faculty members for their co-operation and support for the successful completion of the Outreach program. We will try to provide more topics in the fore coming programs to improve more student understandability.